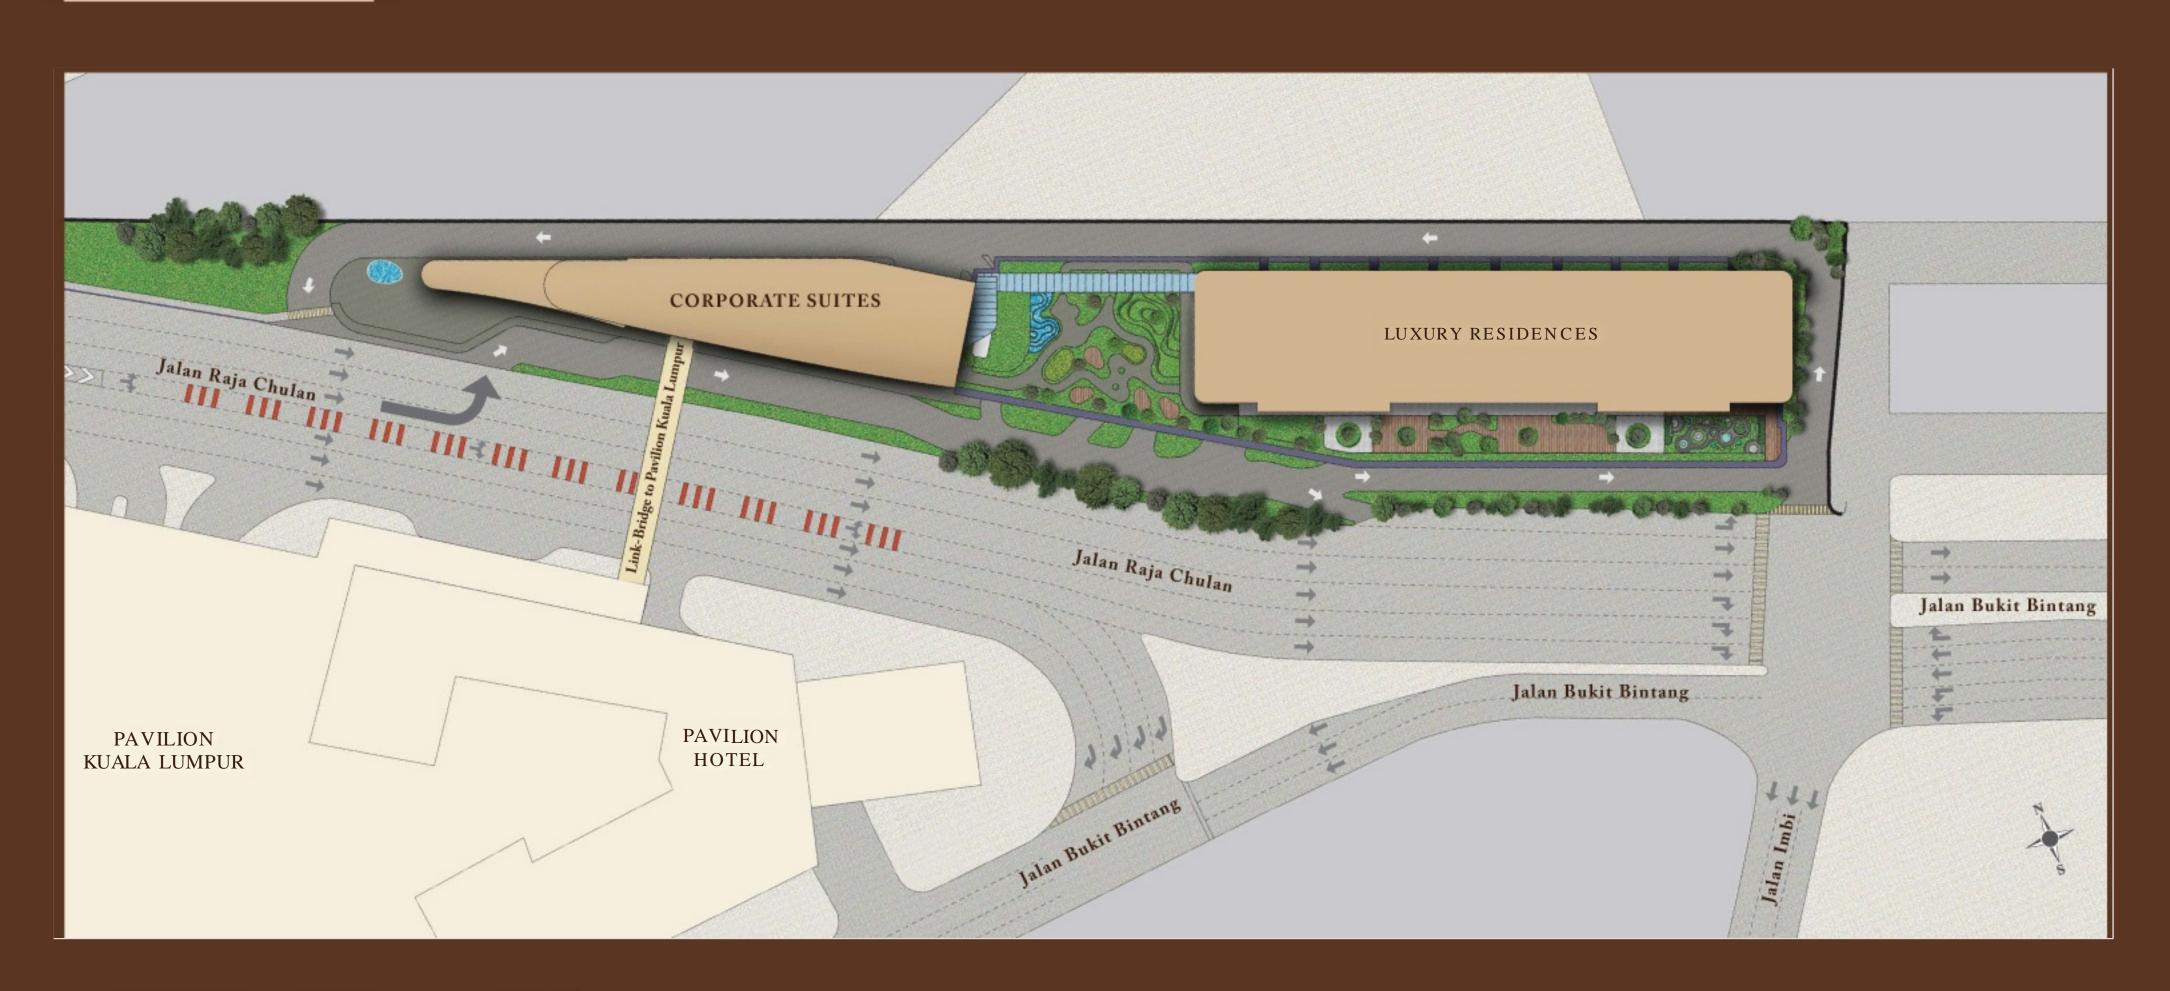

TY CENTRE



Luxury Residences
500 - 1,300 sq.ft.

Another Prestigious Project by The Pavilion Group

EXCLUSIVE PREVIEW

by appointment only

## Exceptional Features

- Of Kuala Lumpur

  Prized Location

  Business & Financial District

  of Kuala Lumpur
- 15,000 sq.ft. largest sky sports zone in Kuala Lumpur City Centre

- Dedicated link bridge to Pavilion Kuala Lumpur
- Tastefully designed fully furnished units
- Privileged Concierge Services
  complimentary and on-demand services
- Walking distance to MRT and monorail stations
- 118 meter longest sky pool in Kuala Lumpur City Centre
- Easy accessibility
  to full range of facilities and amenities



Enjoy seamless connectivity to Bukit Bintang's iconic mall, Pavilion Kuala Lumpur via the dedicated link bridge connection.

## Site Map



## Location Map



f 1Pavilion Collection

Disclaimer: This advertisement is solely for registration purposes only and not to be treated as an offer for sales. The information contained in this advertisement is subject to change and cannot form part of an offer or contract. All illustrations and pictures are artist's impression only The items are subject to variations, modifications and substitutions as may be recommended by the company's consultants and/or relevant approving authorities.