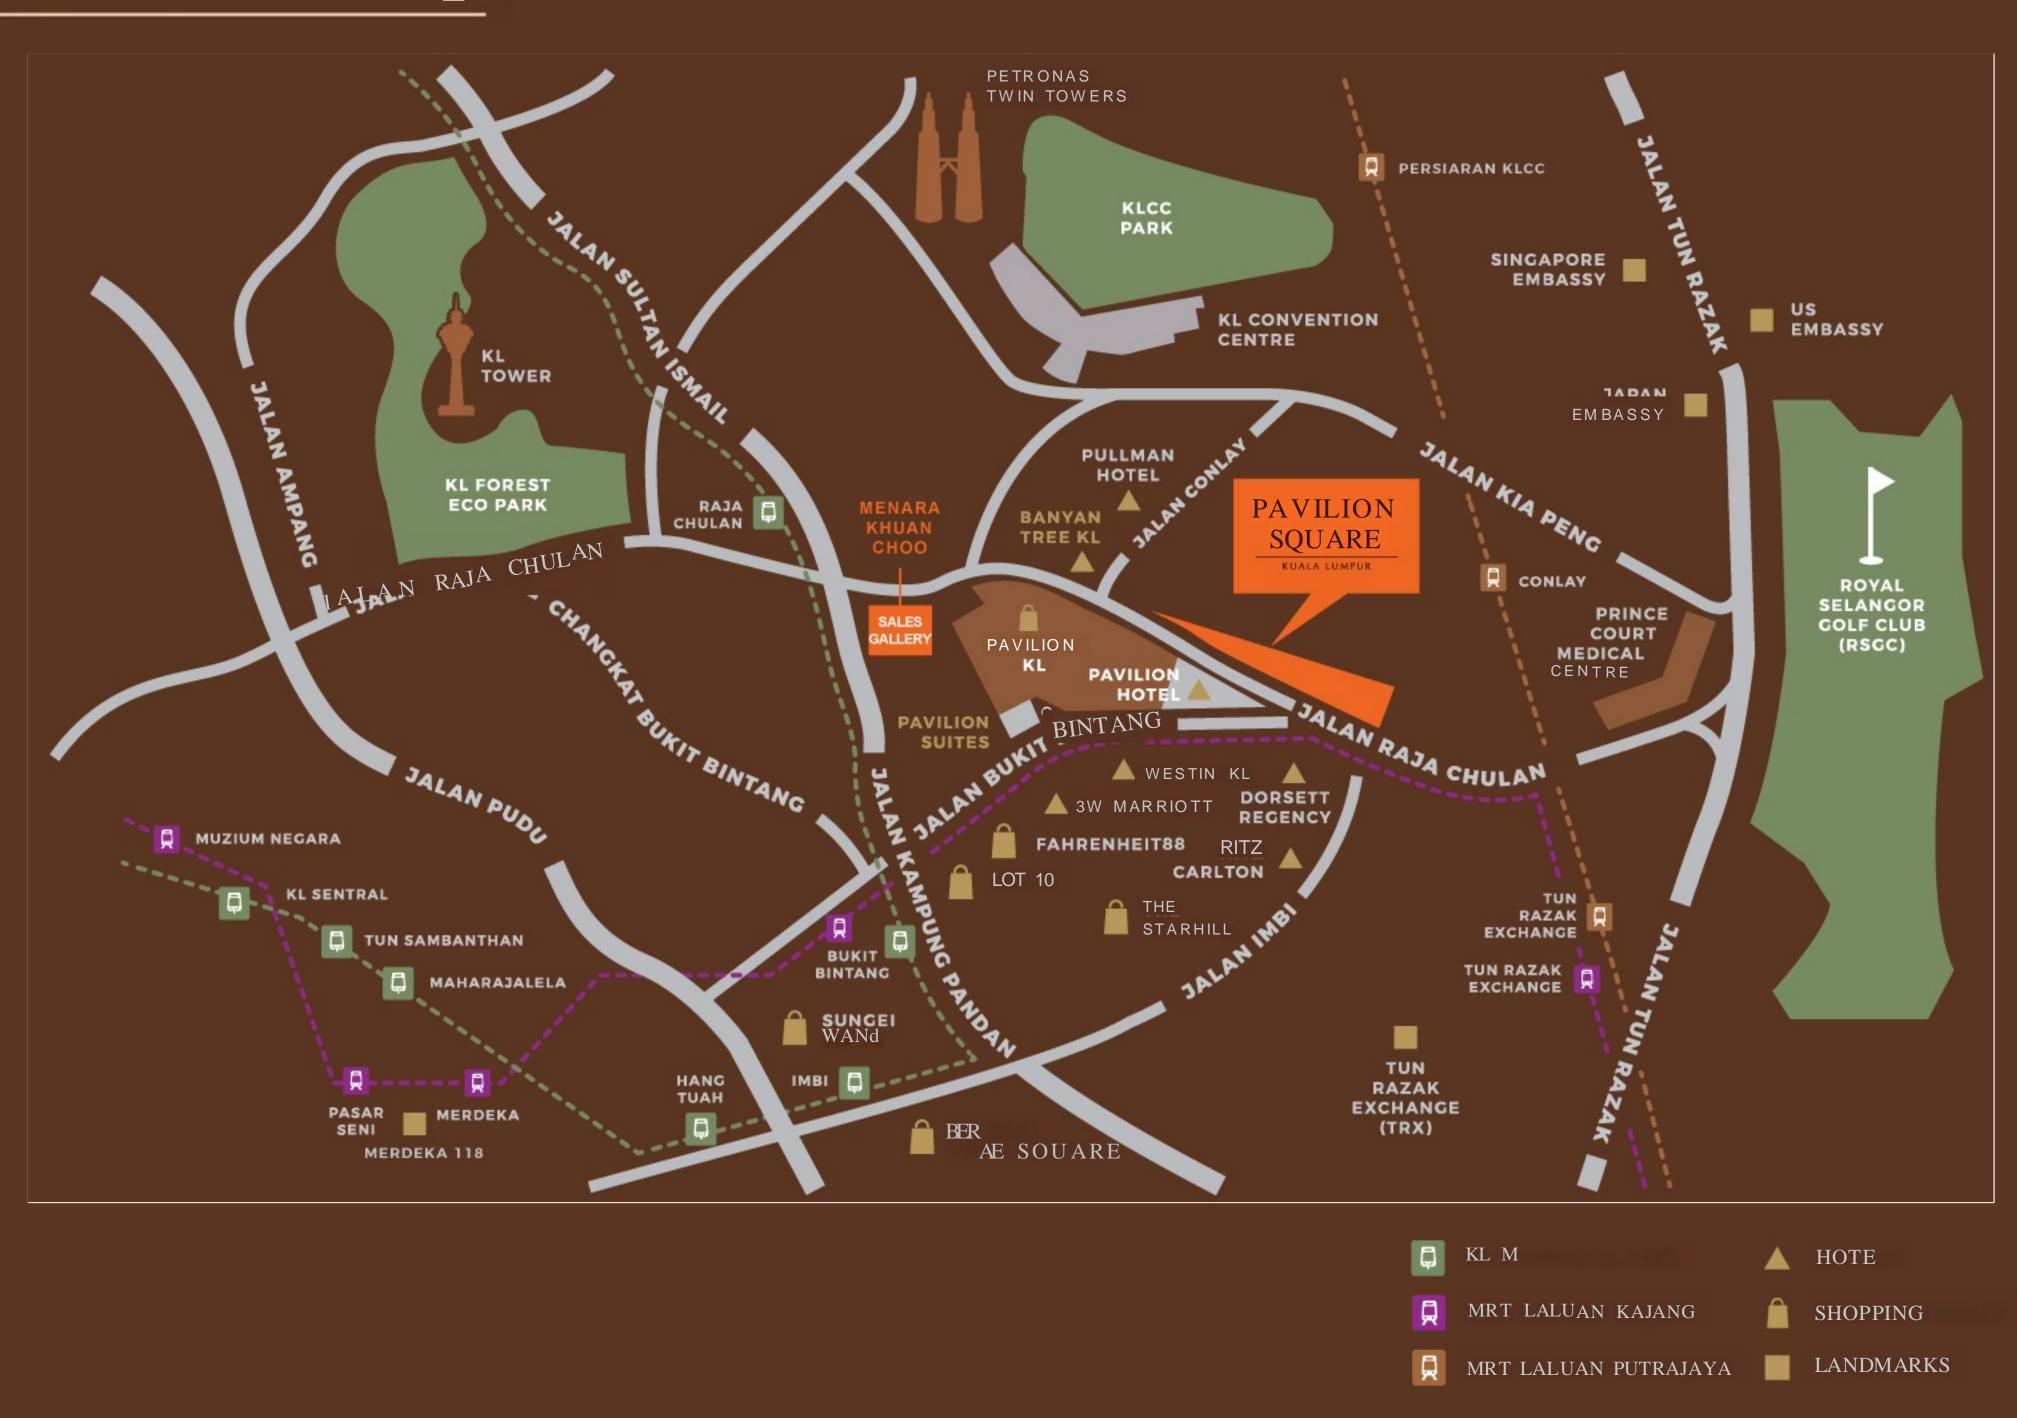

Enjoy seamless connectivity to Bukit Bintang's iconic mall, Pavilion Kuala Lumpur via the dedicated link bridge connection.

## Location Map

f 1Pavilion Collection

Disclaimer: This advertisement is solely for registration purposes only and not to be treated as an offer for sales. The information contained in this advertisement is subject to change and cannot form part of an offer or contract. All illustrations and pictures are artist's impression only The items are subject to variations, modifications and substitutions as may be recommended by the company's consultants and/or relevant approving authorities.